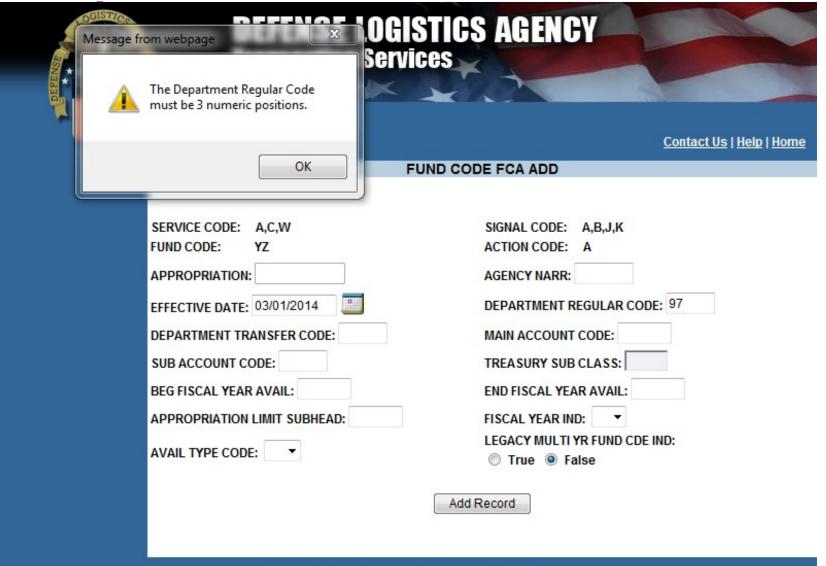

D | BEG FISCAL YEAR<br>AVAIL        | BEG FISCAL YEAR<br>AVAIL | FISCAL YEAR IND            |
|                             | 2014                            | 2014                     | 4                          |
| AVAIL TYPE CODE             | LEGACY MULTI YR<br>FUND CDE IND | CREATE DATE              | LAST UPDATE                |
|                             | F                               | 02/20/2014               | 02/20/2014                 |
| CUSTOMER USERID             |                                 |                          |                            |
| WEBM2963                    |                                 |                          |                            |

Main Menu



# FCA Edit Check - Appropriation Data





# FCA Edit Check - Department Regular





# FCA Edit Check - Department Transfer





#### **FCA Edit Check - Main Account Format**





### **FCA Edit Check - Sub Account Format**

| and a | The Sub Account Code must be 3 numeric positions.                                                                                                                                                        |                                                                                                                                                                                                       |
|-------|----------------------------------------------------------------------------------------------------------------------------------------------------------------------------------------------------------|-------------------------------